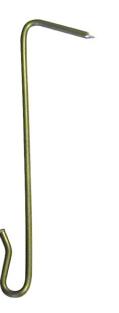

# Stainless steel CA 18/10 10x2.7 700 tip sorted

Slate hooks are used to attach slates to the roof. They make installation faster.

#### **Technical description**

Austenitic stainless steel wire 18% chromium, 10% nickel 3 to 4,5 mm slate Installation on a standard lathe or rafter pass

Actions : To secure

Trades : Slate